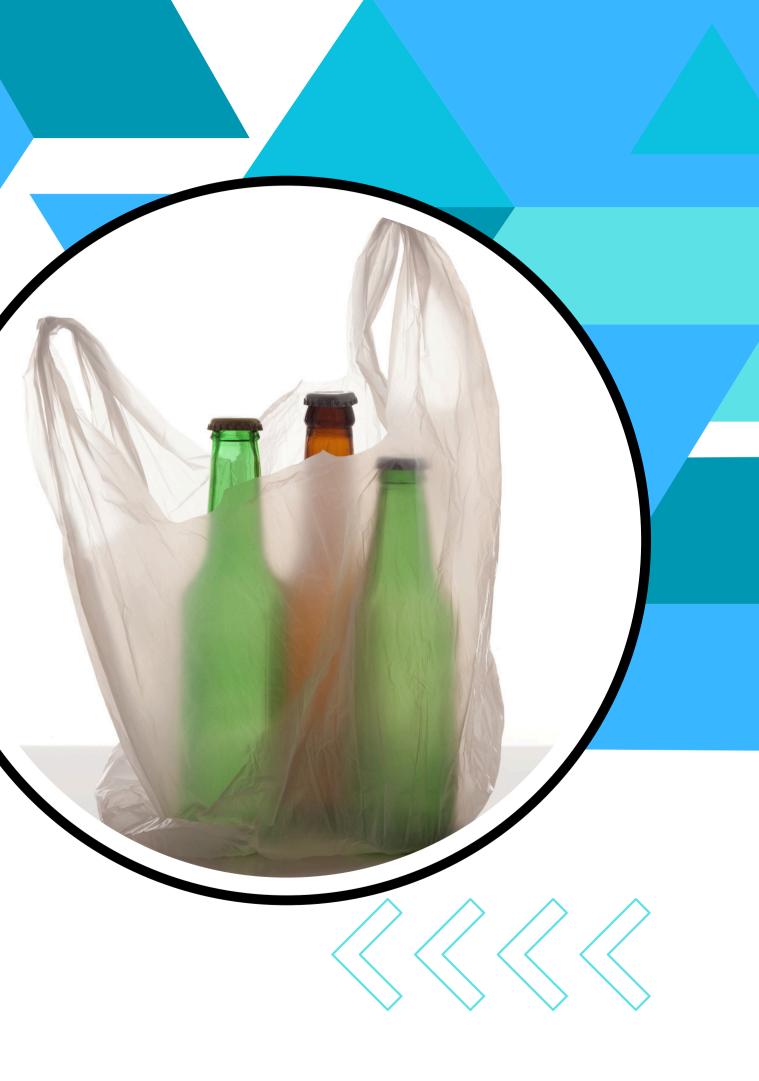

## T-SHIRT BAGS (SHOPPING BAGS)

T-shirt bags are lightweight, durable, and cost-effective, making them a staple for grocery stores, takeaways, and general retail. Their side gussets provide ample space for carrying a variety of items.

Features:

- Raw Material: LDPE or HDPE.
- One Layer Thickness Range: 18–40 μ microns.
- **Printing**: We can print using Four different colors for t-shirt bags.
- **Sustainability**: Options for recycled or biodegradable materials.
- Hanger Hole: We can add Hanger Hole upon the request.