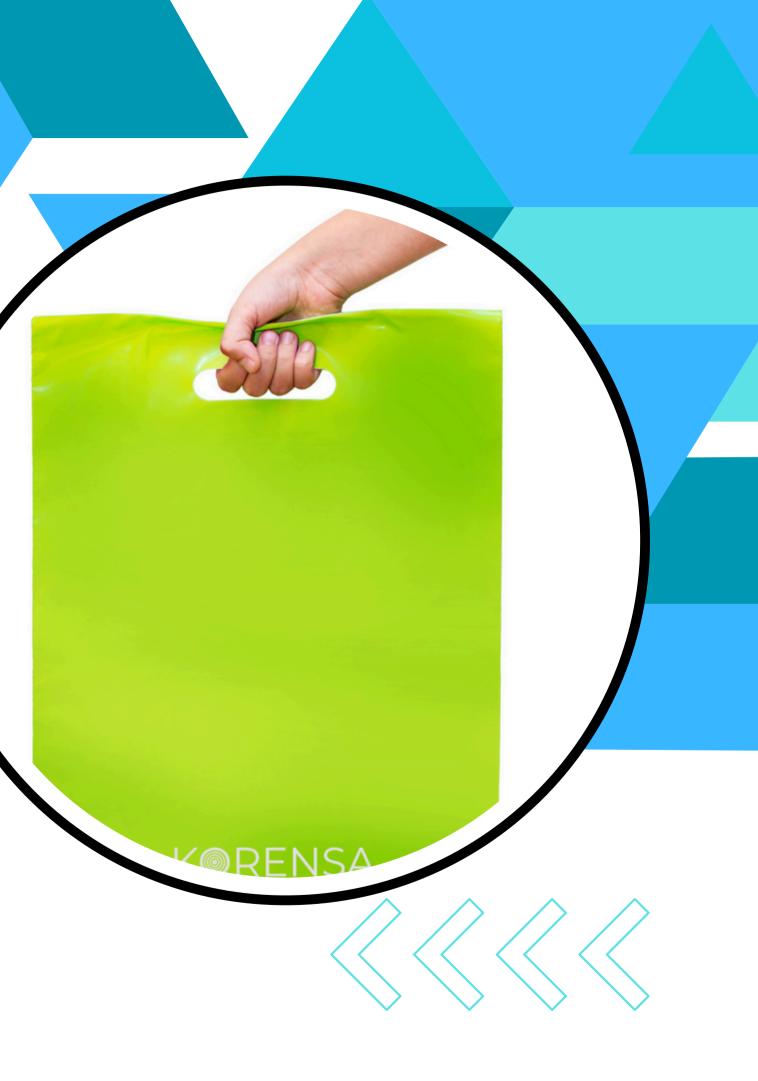

## PATCH HANDLE BAGS

Patch handle bags are designed to make carrying easier for you. Additionally, the reinforced handle section enhances durability, ensuring long-lasting use.

Features:

- **Raw Material**: LDPE, MDPE or HDPE.
- One Layer Thickness Range: 40–100 μ microns.
- **Printing**: We can print any design you request on the plastic bags.
- **Sustainability**: Options for recycled or biodegradable materials.
- **Sizes**: Gusset size can be added to the side or bottom. Thus, a larger internal volume is provided.